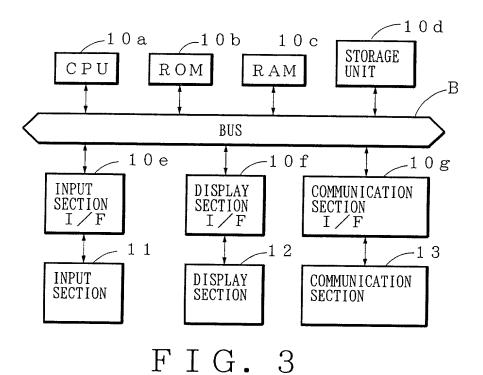

· ·



TO THE TOTAL OF THE PARTY OF TH









F I G. 6



G 1 ··· PROGRESS CHART

FIG. 10



G 2 ··· INDIVIDUAL PROGRESS CHART

F I G. 11





7/8

FIG. 8

| NINTH MONTH   | MEDIUM-TERM<br>TIMETABLE A5 | MEDIUM-TERM<br>TIMETABLE B5 | MEDIUM-TERM<br>TIMETABLE CS |                             |                             |                             |          |
|---------------|-----------------------------|-----------------------------|-----------------------------|-----------------------------|-----------------------------|-----------------------------|----------|
| EIGHTH MONTH  | MEDIUM-TERM<br>TIMETABLE A4 | MEDIUM-TERM<br>TIMETABLE B4 | MEDIUM-TERM<br>TIMETABLE C4 |                             |                             |                             |          |
| SEVENTH MONTH | MEDIUM-TERM<br>TIMETABLE A3 | MEDIUM-